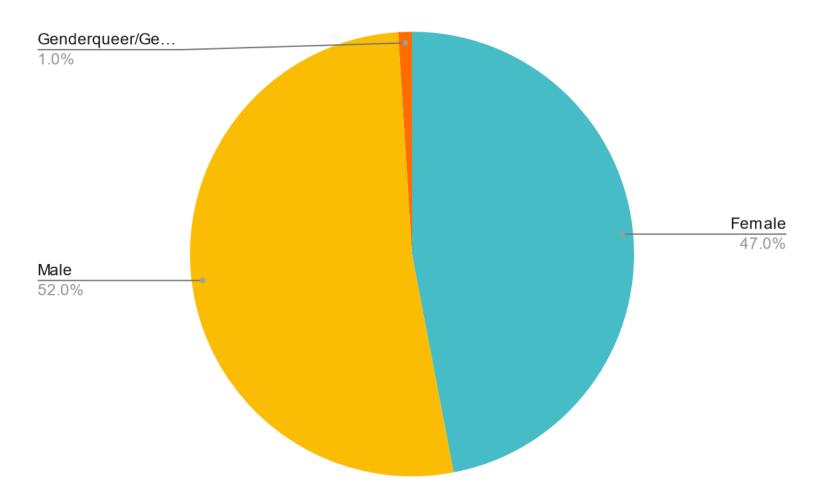

#### MABE

### Source Tracking

**2024 Quarter 1: January 1 – March 31** 



### **Source Tracking**

In an effort to become a more equitable and inclusive news organization, WABE uses a source tracker for the voices heard on WABE programs and in WABE news features.



### **Source Tracking**

To see how representative our sources are in comparison to metro Atlanta, we use data compiled by the Atlanta Regional Commission and the Census Reporter.

# Metro Atlanta Race Profile

ARC 21-County Data for 2022

**Data Source** 



## WABE Sources by Race

Quarter 1, 2024



# Metro Atlanta Gender Profile

Census Reporter data for metro area for 2022

**Data Source** 



## WABE Sources by Gender

Quarter 1, 2024



## WABE Sources by Role

Quarter 1, 2024