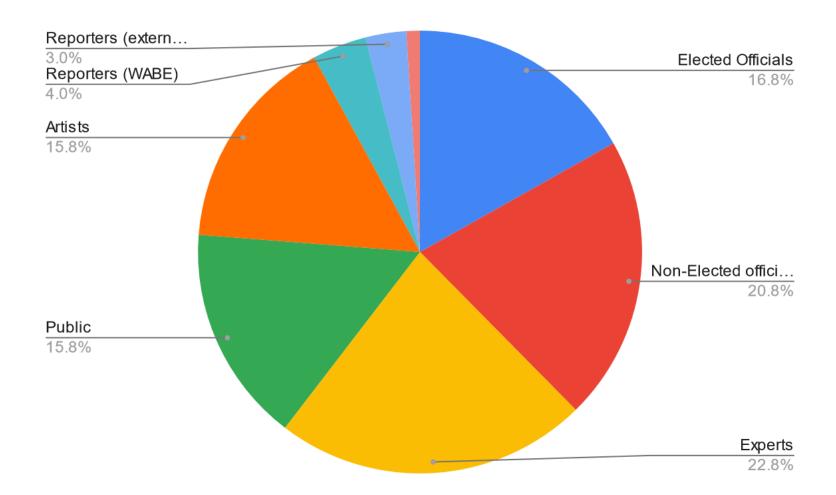

#### MABE

### Source Tracking

**2024 Quarter 1: January 1 – March 31** 



### **Source Tracking**

In an effort to become a more equitable and inclusive news organization, WABE uses a source tracker for the voices heard on WABE programs and in WABE news features.



### **Source Tracking**

To see how representative our sources are in comparison to metro Atlanta, we use data compiled by the Atlanta Regional Commission and the Census Reporter.

# Metro Atlanta Race Profile

ARC 21-County Data for 2022

**Data Source** 



## WABE Sources by Race

Quarter 1, 2024



# Metro Atlanta Gender Profile

Census Reporter data for metro area for 2022

**Data Source** 



## WABE Sources by Gender

Quarter 1, 2024



## WABE Sources by Role

Quarter 1, 2024