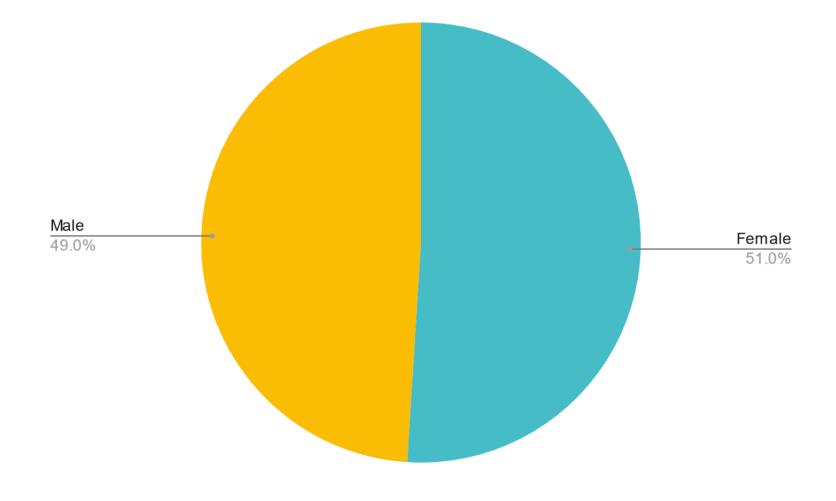

# Metro Atlanta Gender Profile

Census Reporter data for metro area for 2022

**Data Source** 