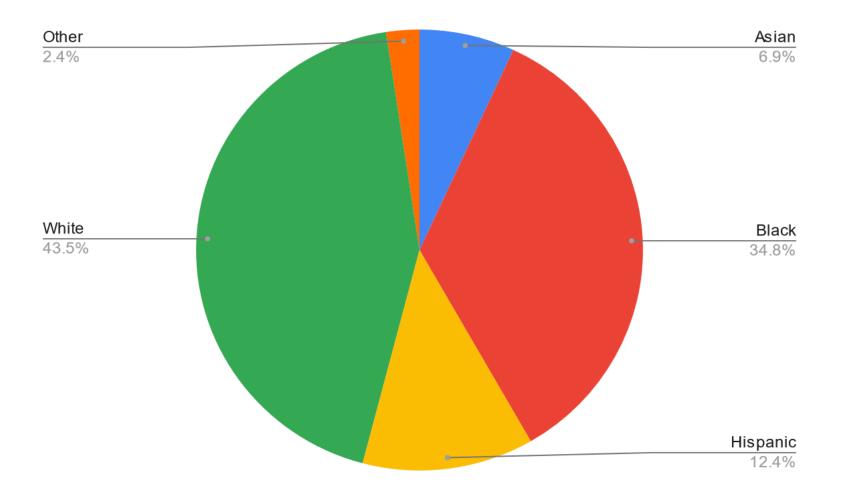

#### MABE

### Source Tracking

**2024 Quarter 1: January 1 – March 31** 



### **Source Tracking**

In an effort to become a more equitable and inclusive news organization, WABE uses a source tracker for the voices heard on WABE programs and in WABE news features.



### **Source Tracking**

To see how representative our sources are in comparison to metro Atlanta, we use data compiled by the Atlanta Regional Commission and the Census Reporter.

# Metro Atlanta Race Profile

ARC 21-County Data for 2022

**Data Source** 



## WABE Sources by Race

Quarter 1, 2024



# Metro Atlanta Gender Profile

Census Reporter data for metro area for 2022

**Data Source** 



## WABE Sources by Gender

Quarter 1, 2024



## WABE Sources by Role

Quarter 1, 2024