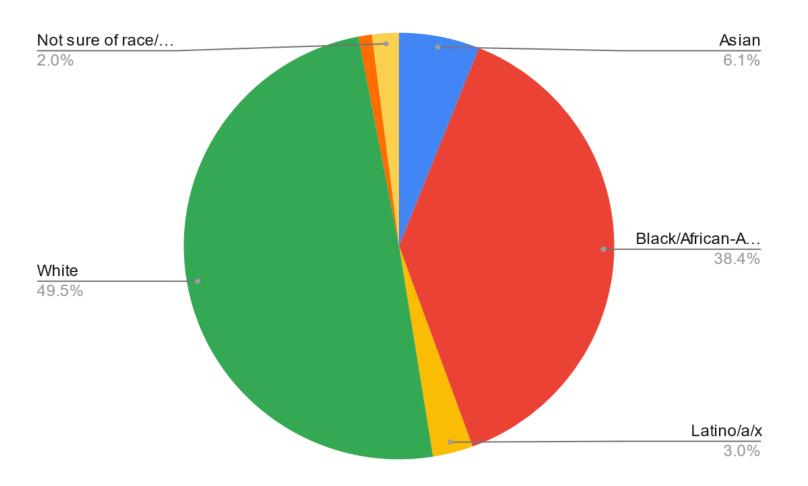

#### MABE

### Source Tracking

**2024 Quarter 1: January 1 – March 31** 



### **Source Tracking**

In an effort to become a more equitable and inclusive news organization, WABE uses a source tracker for the voices heard on WABE programs and in WABE news features.



### **Source Tracking**

To see how representative our sources are in comparison to metro Atlanta, we use data compiled by the Atlanta Regional Commission and the Census Reporter.

# Metro Atlanta Race Profile

ARC 21-County Data for 2022

**Data Source** 



## WABE Sources by Race

Quarter 1, 2024



# Metro Atlanta Gender Profile

Census Reporter data for metro area for 2022

**Data Source** 



## WABE Sources by Gender

Quarter 1, 2024



## WABE Sources by Role

Quarter 1, 2024